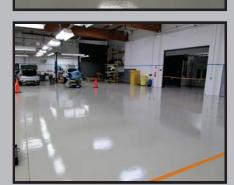

# MONOCHEM 21 100% Solids High Build Epoxy

Monochem 21 is a two component, 100% solids high build epoxy. This coating can be used as an interior finish coat or a primer that displays top tier adhesion to non-abraded water, oil, solvent, alkyd and unknown coatings. Non-porous surfaces like glazes, shiny concrete, or glossy coatings do not require abrasion either. Monochem 21 also has great chemical and hot ire resistance.

### Project Name: BMW North America

Oxnard, CA

#### Primer/Top Coat:

Monochem 21 100% Solids Epoxy Primer

3 mils DFT