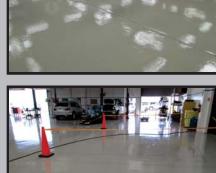

# MONOCHEM 21 100% Solids High Build Epoxy

Monochem 21 is a two component, 100% solids high build epoxy. This coating can be used as an interior finish coat or a primer that displays top tier adhesion to non-abraded water, oil, solvent, alkyd and unknown coatings. Non-porous surfaces like glazes, shiny concrete, or glossy coatings do not require abrasion either. Monochem 21 also has great chemical and hot ire resistance.

### Project Name: BMW North America

Oxnard, CA

#### Primer/Top Coat:

Monochem 21 100% Solids Epoxy Primer

3 mils DFT

#### **FEATURES:**

- Easily Adheres to Non Porous, Sealed, or Water, Oil, Solvent, Alkyd, and Unknown Coatings
- VOC Compliant
- Environmentally Friendly
- •Superior Durability
- •Low Odor
- ·High Tensile Strength
- Hot Tire Resistant
- •Recoatable
- •Solvent Free
- •Top Tier Chemical, Abrasion, and Hot Tire Resistance
- •Very Strong Bond to Concrete, Wood, Metal, Existing Coatings etc.
- •Warranties are Available