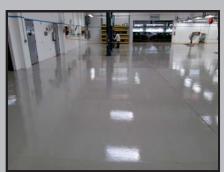

# MONOCHEM 21 100% Solids High Build Epoxy

Monochem 21 is a two component, 100% solids high build epoxy. This coating can be used as an interior finish coat or a primer that displays top tier adhesion to non-abraded water, oil, solvent, alkyd and unknown coatings. Non-porous surfaces like glazes, shiny concrete, or glossy coatings do not require abrasion either. Monochem 21 also has great chemical and hot ire resistance.

### Project Name: BMW North America

Oxnard, CA

#### Primer/Top Coat:

Monochem 21 100% Solids Epoxy Primer

3 mils DFT