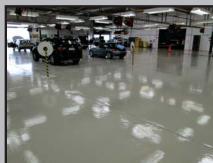

# MONOCHEM 21 100% Solids High Build Epoxy

Monochem 21 is a two component, 100% solids high build epoxy. This coating can be used as an interior finish coat or a primer that displays top tier adhesion to non-abraded water, oil, solvent, alkyd and unknown coatings. Non-porous surfaces like glazes, shiny concrete, or glossy coatings do not require abrasion either. Monochem 21 also has great chemical and hot ire resistance.

### Project Name: BMW North America

Oxnard, CA

#### Primer/Top Coat:

Monochem 21 100% Solids Epoxy Primer

3 mils DFT

#### **FEATURES:**

- Easily Adheres to Non Porous, Sealed, or Water, Oil, Solvent, Alkyd, and Unknown Coatings
- VOC Compliant
- Environmentally Friendly
- •Superior Durability
- •Low Odor
- ·High Tensile Strength
- Hot Tire Resistant
- •Recoatable
- •Solvent Free
- •Top Tier Chemical, Abrasion, and Hot Tire Resistance
- •Very Strong Bond to Concrete, Wood, Metal, Existing Coatings etc.
- •Warranties are Available